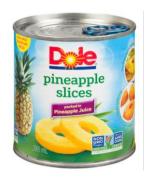

## **Dole Pineapple Slices in Pineapple Juice**

| Product Code:            | SCC 10065250002867 UPC 065250002860                                                                                                         |  |
|--------------------------|---------------------------------------------------------------------------------------------------------------------------------------------|--|
| Description:             | Pineapple Slices in Pineapple Juice                                                                                                         |  |
| Pack Size:               | 2 x 12 x 398 mL Cans                                                                                                                        |  |
| Shelf Life:              | 3 years                                                                                                                                     |  |
| Ingredients:             | Sliced pineapple, Pineapple juice, Clarified pineapple juice from concentrate, (water, clarified pineapple juice concentrate), Citric acid. |  |
| Allergens:               | None                                                                                                                                        |  |
| Preparation and Cooking: | Ready-to-Eat                                                                                                                                |  |