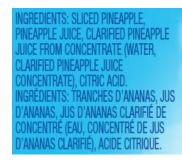

## **Dole Pineapple Slices in Pineapple Juice**

| Product Code:            | SCC 10065250002867 UPC 065250002860                                                                                                         |  |
|--------------------------|---------------------------------------------------------------------------------------------------------------------------------------------|--|
| Description:             | Pineapple Slices in Pineapple Juice                                                                                                         |  |
| Pack Size:               | 2 x 12 x 398 mL Cans                                                                                                                        |  |
| Shelf Life:              | 3 years                                                                                                                                     |  |
| Ingredients:             | Sliced pineapple, Pineapple juice, Clarified pineapple juice from concentrate, (water, clarified pineapple juice concentrate), Citric acid. |  |
| Allergens:               | None                                                                                                                                        |  |
| Preparation and Cooking: | Ready-to-Eat                                                                                                                                |  |